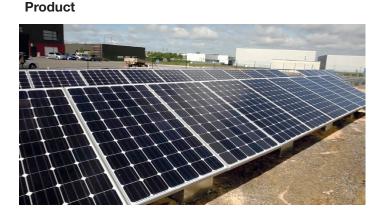

### RESIDENTIAL PHOTOVOLTAIC

**GSE GROUND SYSTEM** allows you integration ground sun-system. Specially designed and perfect for self consumption, it offers many advantages:

- Ideal for flat roofs and ground systems
- Responds all problems of non feasibility (lack of space on roofs, old roofs, etc.)
- Installable by blocks of 1 kWp and can fit many requests (roof PV installation complement, self-consumption, flat roof, all kind of garden...)

#### ASSETS

- Resolves roof space problems
  - → Portrait installation for reduced dimensions
- Installation time and cost reduced
- Compatible with all types of ground
  - → garden, fl at roof, parking, sand...
- Compatible with all sizes of framed modules
- Simple and safety to install
  - → ground mounting
- Compact and lightweight format
  - → supplied in kit form
  - → spacing pitch of 0.6 ml between each line
- 100 % Recyclable
- No work required on roof