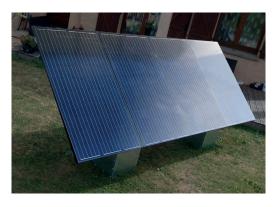

## **GSE GROUND SYSTEM™**

Ground sun-system for conventional photovoltaic panels (framed)

Functional, Aesthetic, Quick to install, Simple...

### RESIDENTIAL PHOTOVOLTAIC

**GSE GROUND SYSTEM** allows you integration ground sun-system. Specially designed and perfect for self consumption, it offers many advantages:

- Ideal for flat roofs and ground systems
- Responds all problems of non feasibility (lack of space on roofs, old roofs, etc.)
- Installable by blocks of 1 kWp and can fit many requests (roof PV installation complement, self-consumption, flat roof, all kind of garden...)

#### ASSETS

- Resolves roof space problems
  - → Portrait installation for reduced dimensions
- Installation time and cost reduced
- Compatible with all types of ground
  - → garden, fl at roof, parking, sand...
- Compatible with all sizes of framed modules
- Simple and safety to install
  - → ground mounting
- Compact and lightweight format
  - → supplied in kit form
  - → spacing pitch of 0.6 ml between each line
- 100 % Recyclable
- No work required on roof