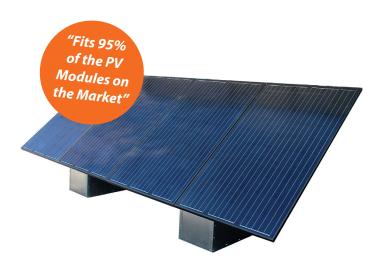

### RESIDENTIAL PHOTOVOLTAIC

**GSE GROUND SYSTEM** allows you integration ground sun-system. Specially designed and perfect for self consumption, it offers many advantages:

- Ideal for flat roofs and ground systems
- Responds all problems of non feasibility (lack of space on roofs, old roofs, etc.)
- Installable by blocks of 1 kWp and can fit many requests (roof PV installation complement, self-consumption, flat roof, all kind of garden...)

#### ASSETS

- Resolves roof space problems
  - → Portrait installation for reduced dimensions
- Installation time and cost reduced
- Compatible with all types of ground
  - → garden, fl at roof, parking, sand...
- Compatible with all sizes of framed modules
- Simple and safety to install
  - → ground mounting
- Compact and lightweight format
  - → supplied in kit form
  - → spacing pitch of 0.6 ml between each line
- 100 % Recyclable
- No work required on roof