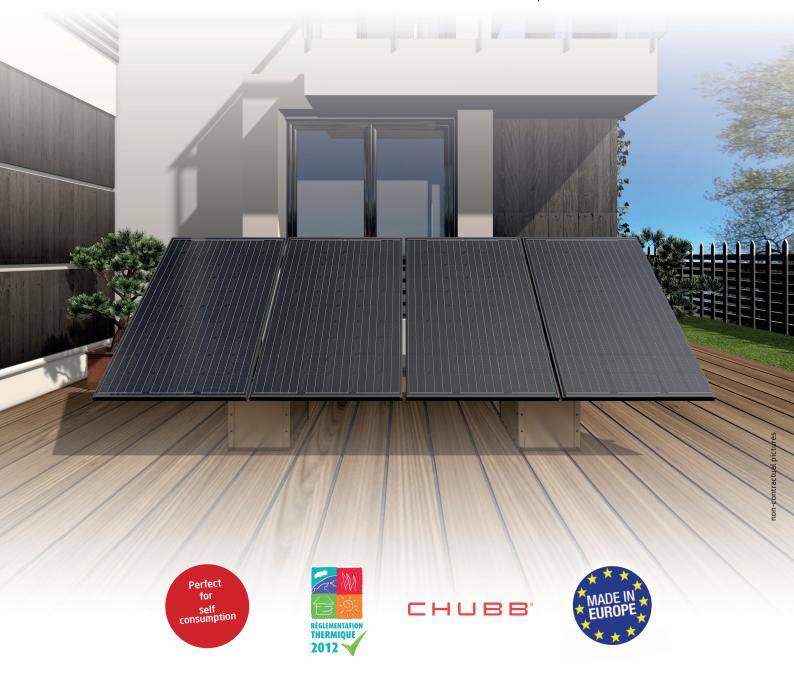

## **GSE GROUND SYSTEM™**

Ground sun-system for conventional photovoltaic panels (framed)

Functional, Aesthetic, Quick to install, Simple...

### RESIDENTIAL PHOTOVOLTAIC

**GSE GROUND SYSTEM** allows you integration ground sun-system. Specially designed and perfect for self consumption, it offers many advantages:

- Ideal for flat roofs and ground systems
- Responds all problems of non feasibility (lack of space on roofs, old roofs, etc.)
- Installable by blocks of 1 kWp and can fit many requests (roof PV installation complement, self-consumption, flat roof, all kind of garden...)

#### ASSETS

- Resolves roof space problems
  - → Portrait installation for reduced dimensions
- Installation time and cost reduced
- Compatible with all types of ground
  - → garden, fl at roof, parking, sand...
- Compatible with all sizes of framed modules
- Simple and safety to install
  - → ground mounting
- Compact and lightweight format
  - → supplied in kit form
  - → spacing pitch of 0.6 ml between each line
- 100 % Recyclable
- No work required on roof